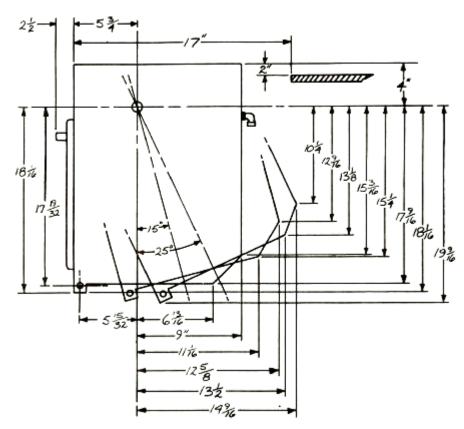

nd water solution,( ½ liquid soap and ½ water), check each gas connection one at a time by brushing the soap and water solution over the connection. Presence of bubbles will indicate a leak. Tighten fitting and recheck for leaks. **DO NOT USE OPEN FLAME FOR CHECKING GAS LEAKS.**
- 7. Place burner grates in place with the clips provided. An instruction sheet is provided for the grate clips. These grate clips will hold the grate in place while under way.
- 8. Light the burners for testing.
- 9. The appliance is now ready for use. Sometimes the burners will not ignite immediately and seem to "blow" slightly when they do ignite. This is usually due to the presence of air in the gas lines, which will clear itself within seconds.

# 2 BURNER STOVE WITH OVEN DIMENSIONS AND GIMBAL INSTALLATION





# 3 BURNER STOVE WITH OVEN DIMENSIONS AND GIMBAL INSTALLATION



# 2 BURNER STOVE WITH OVEN BUILT-IN INSTALLATION



# 3 BURNER STOVE WITH OVEN BUILT-IN INSTALLATION



#### **CARE AND CLEANING**

Regular cleaning with a soft cloth and a warm detergent solution is generally enough to keep your oven clean and beautiful. This is done when the range is cool. Use a dry cloth or paper towel to clean splatters and spills when surfaces are warm.

#### **PORCELAIN ENAMEL**

Porcelain enamel is glass fused on steel at very high temperatures. It is not extremely delicate, but must be treated as glass. Sharp blows, radical changes in temperature, etc., will cause the enamel to chip or crack. Some foods contain acid which will dull the finish of enamel. Vinegar, lemon juice, tomatoes, and milk are a