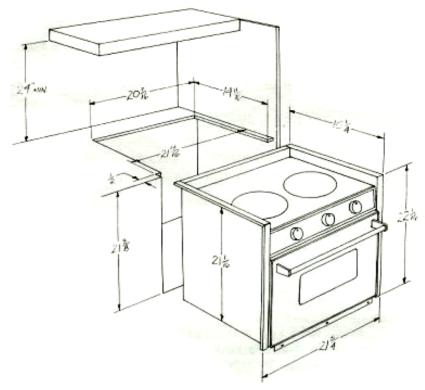

#### GIMBALD MODELS - 2 & 3 BURNERS

1. It is important that the following minimum clearances from combustible materials be adhered to when installing your gimbaled range.

#### **2 BURNER MODEL:**

- Side 7" minimum as measured from the center line of the closest burner head.
- Rear 9" minimum as measured from the center line of the closest burner head.
- Top 24" minimum to overhead cabinets, shelves or any other combustible material.