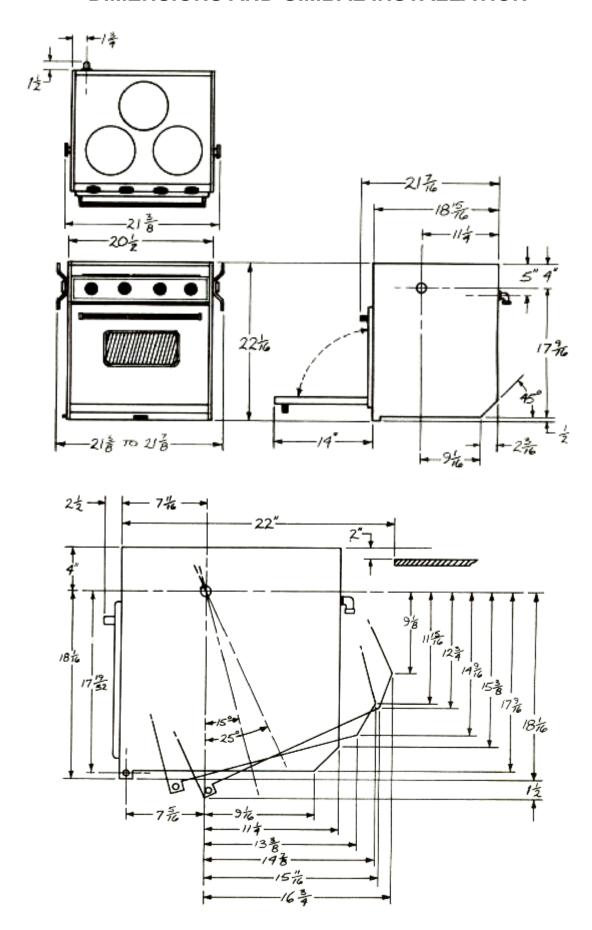

# 2 BURNER STOVE WITH OVEN BUILT-IN INSTALLATION

# 3 BURNER STOVE WITH OVEN BUILT-IN INSTALLATION