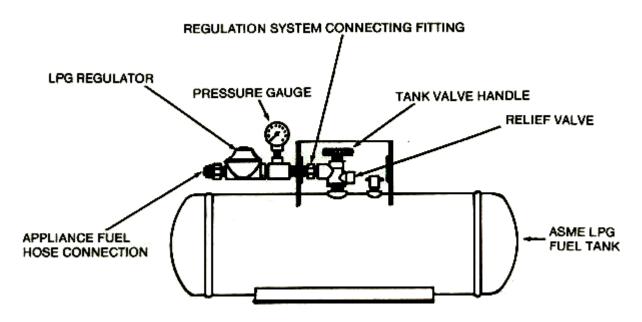

## LPG TANK WITH REGULATION SYSTEM

 Locate the tank and regulator on deck, cabin top or in a vapor tight compartment, insulated from the hull interior and protected from climatic extremes by a housing vented to the open air. The vent should be at the bottom of the compartment so that if the LPG should leak from the system, it will drain overboard.

#### NOTE:

LPG is heavier than air and if allowed to settle or accumulate, and if ignited, it WILL CAUSE AN EXPLOSION!!

- 2. The LPG tank should be securely bolted down by the tank feet and in the position in which the tank was designed. LPG is a two-phase (liquid/vapor) fuel and only vapor withdrawal from the tank is safe. Liquid withdrawal from the tank could be dangerous.
- 3. **IMPORTANT:** The LPG tank valve outlet fitting and regulator system nut, by law, must have left-hand threads. The nut is so marked with a slot.
- 4. The LPG tank valve outlet fitting does not require pipe dope or Teflon tape and should be attached to the regulation system nut dry and clean to keep foreign materials out of the system. When assembling the regulation system, use a high quality sealant only on all male pipe threads.
- 5. The regulator must have a 0 to 300 psi pressure gauge located on the tank pressure side of the regulator.
- 6. If the LPG tank is to be located on deck or exposed to water spray, point the regulator system so that water cannot run into the regulator vent port located just above the LPG outlet connection, or into the body of the pressure gauge.
- 7. Use a 7/8" open end wrench to tighten the regulation system nut to the LPG tank valve connection. Tighten the nut as you would on welding tanks or CO2 cylinders, using approximately 50 foot pounds torque.
- 8. Affix the caution label supplied with the stove in the immediate vicinity of the tank where the label will be plainly visible. (Refer to ABYC Standard #A-1)
- 9. The LPG supply line should be U.L. listed hose with machine-crimped fittings. A single continuous hose without couplings or tees is strongly recommended. Keep the number of fittings to an absolute minimum. Every connection is a potential leak!
- 10. Run the hose from the LPG regulation system to the appliance with 6 inch minimum radius turns, so the hose does not kink, cutting off the fuel supply to the appliance. Note: Fuel pressure is less than  $\frac{1}{2}$  psi.
- 11. Keep hose away from heat or abrasion. Use plastic ties or clamps to secure the hose to the boat structure or bulkheads

## SUMMARY FOR CHECKING LPG SYSTEM AND LPG APPLIANCE

- 1. After the LPG tank has been installed, the regulation system connected, the hose run and connected to both the appliance and the regulator, slowly crack open the LPG tank valve and observe the pressure gauge on the regulation system. The gauge should read approximately 110 psi at 70° F. (Higher if warmer, or lower if cooler atmospheric temperature.)
- Close the LPG tank valve and observe the pressure gauge. It should hold a constant pressure reading.
  If you can detect a falling in pressure over a 3 minute period of time, there is a leak. LEAKS CAN BE
  DANGEROUS!!
  - a. If a leak occurs, check all appliance burners to see if in "Off" position.
  - b. Make sure the oven control is in "Off" position.
  - c. Check all fittings with a soap and water solution. **NEVER USE FLAME TO CHECK FOR LEAKS.**
- 3. If you cannot find the leak, contact Seaward Products promptly.
- 4. PRESSURE GAUGE: The primary function of the pressure gauge at the regulator is to check for leaks, but it may also be helpful in determining the fuel level in the tank. When the liquid propane in the tank nears the empty state, the gauge will indicate a low pressure. Since the vapor pressure of the propane varies with the ambient and the temperature, using the gauge as a fuel level indicator may require some experience, In general, when the gauge shows below 40 psi, you should consider refilling the tank.

**SPECIAL NOTE ABOUT YOUR LPG REGULATOR:** It is recommended that only a high quality LPG regulator be used with any of Seaward Products LPG appliances. It is imperative that the regulator be set at 11 inch water column so that the oven operates correctly, and the flame height on the top burners cooks efficiently. If the regulator pressure is greater than 11 inch water column, the flame can impinge on the top burner bowl causing discoloration on stainless bowls and may chip the porcelain on the porcelain bowls.