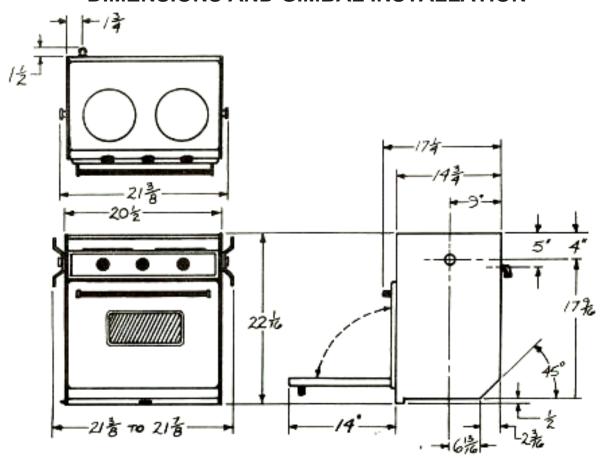

#### GIMBALD MODELS - 2 & 3 BURNERS

1. It is important that the following minimum clearances from combustible materials be adhered to when installing your gimbaled range.

#### **2 BURNER MODEL:**

- Side 7" minimum as measured from the center line of the closest burner head.
- Rear 9" minimum as measured from the center line of the closest burner head.
- Top 24" minimum to overhead cabinets, shelves or any other combustible material.

#### 3 BURNER MODEL:

- Side 5.1/2" minimum as measured from the center line of the closest burner head.
- Rear 7" minimum as measured from the center line of the closest burner head.
- Top 24" minimum to overhead cabinets, shelves or any other combustible material.
- 2. Make a cardboard template the same size as the side view of the range. Punch a hole at the gimbal location the size of the gimbal, and swing the appliance template in the appliance cut-out location in the boat on your finger. By allowing a swing approximately 15° to 20° before interference with the hull or boat structure, the gimbal point can be located. Mark the point. Make certain that after the gimbal point is determined that the installation matches or exceeds the minimum clearance in paragraph #1. It is important that the oven vent be completely clear so that burned gases can discharge to the open air. If this vent is blocked, poisonous gas could be produced.
- 3. Locate the companion pieces to the gimbals and install the appliance.
- 4. For safety, Seaward Products gimbaled appliances are designed with a sliding bolt type lock. The sliding bolt should lock into an adjacent cabinet or bulkhead to prevent the appliance from swinging in rough weather.

# 2 BURNER STOVE WITH OVEN DIMENSIONS AND GIMBAL INSTALLATION