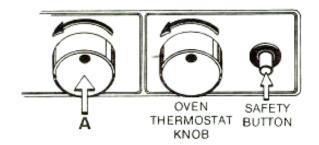

#### TO LIGHT OVEN WITH SAFETY SYSTEM

- 1. Turn the thermostat to "light" position.
- 2. Push-in the safety button located next to the thermostat knob.
- 3. Light the burner ignition unit with a lighter or a match.
- 4. Hold the safety button pushed-in for approximately 10 to 15 seconds and slowly release the button. The flame should remain. If not repeat the procedure.