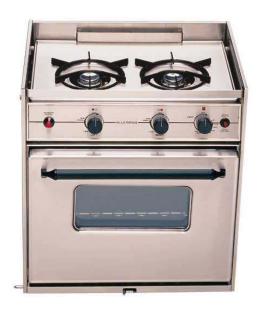

#### **2 BURNER MODEL:**

- Side 7" minimum as measured from the center line of the closest burner head.
- Rear 9" minimum as measured from the center line of the closest burner head.
- Top 24" minimum to overhead cabinets, shelves or any other combustible material.

# 2 BURNER STOVE WITH OVEN DIMENSIONS AND GIMBAL INSTALLATION