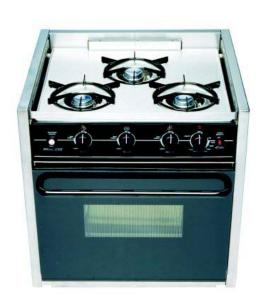

#### 3 BURNER MODEL:

- Side 5.1/2" minimum as measured from the center line of the closest burner head.
- Rear 7" minimum as measured from the center line of the closest burner head.
- Top 24" minimum to overhead cabinets, shelves or any other combustible material.
- 2. Make a cardboard template the same size as the side view of the range. Punch a hole at the gimbal location the size of the gimbal, and swing the appliance template in the appliance cut-out location in the boat on your finger. By allowing a swing approximately 15° to 20° before interference with the hull or boat structure, the gimbal point can be located. Mark the point. Make certain that after the gimbal point is determined that the installation matches or exceeds the minimum clearance in paragraph #1. It is important that the oven vent be completely clear so that burned gases can discharge to the open air. If this vent is blocked, poisonous gas could be produced.
- 3. Locate the companion pieces to the gimbals and install the appliance.
- 4. For safety, Seaward Products gimbaled appliances are designed with a sliding bolt type lock. The sliding bolt should lock into an adjacent cabinet or bulkhead to prevent the appliance from swinging in rough weather.

# 3 BURNER STOVE WITH OVEN DIMENSIONS AND GIMBAL INSTALLATION