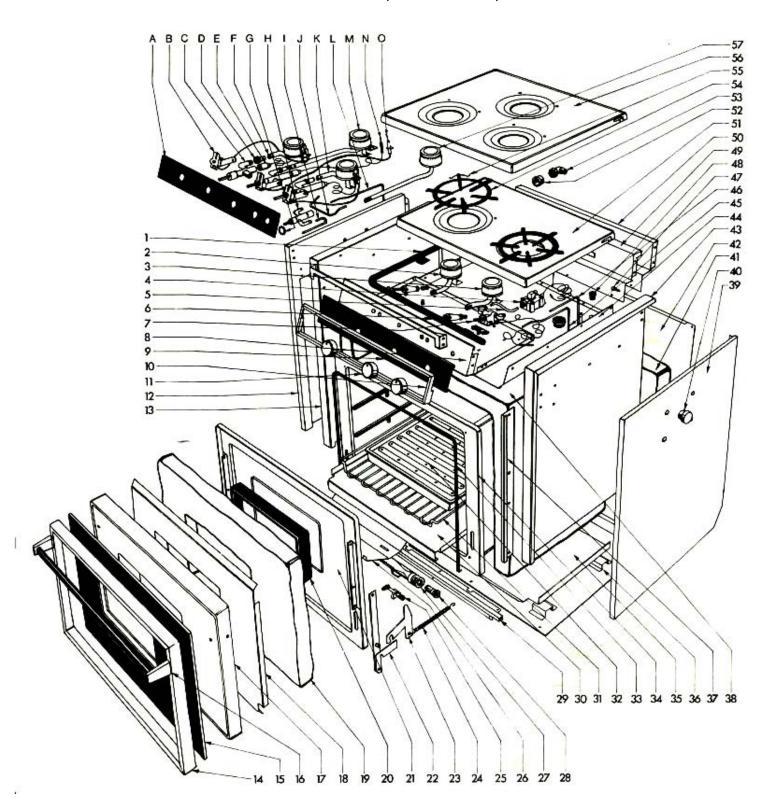

# EXPLODED VIEW AND PARTS LIST OF ALL GAS STOVES WITH OVENS MODELS: 2172, 2372 / 3172, 3372

## MODELS: 2172, 2372

| ITEM NO. | PART NO. | DESCRIPTION            | ITEM NO. | PART NO. | DESCRIPTION         |
|----------|----------|------------------------|----------|----------|---------------------|
| Α        | 73389    | Faceplate 2BR 100%     | I        | 73972    | Fuel Line           |
| В        | 72419    | Gas Lighter            | J        | 72541    | Burner, Front Right |
| С        | 73976    | 100% Burner Valve      | K        | 72513    | Fuel Line           |
| D        | 70507    | Hood, Top Burner Valve | L        | N/A      | N/A                 |
| E        | 72540    | Burner, Front Left     | M        | 72622    | Thermocouple, Top   |
| F        | 72199    | Bezel                  |          | 72555    | Thermocouple, Oven  |
| G        | 72547    | Safety, Pilot          | N        | 72552    | Electrode, Igniter  |
| Н        | 73392    | Fuel, Line             |          |          | -                   |

### MODELS: 3172, 3372

| ITEM NO. | PART NO. | DESCRIPTION            | ITEM N | O. PA | RT NO. | DESCRIPTION     |
|----------|----------|------------------------|--------|-------|--------|-----------------|
| Α        | 73390    | Faceplate 2BR 100%     | I      | 73972 | Fuel   | Line            |
| В        | 73956    | Gas Lighter            | J      | 72541 | Burne  | er, Front Right |
| С        | 73976    | 100% Burner Valve      | K      | 72513 | Fuel   | Line            |
| D        | 70507    | Hood, Top Burner Valve | L      | 72542 | Burne  | er, Rear        |
| E        | 72540    | Burner, Front Left     | M      | 72622 | Therr  | nocouple, Top   |
| F        | 72199    | Bezel                  |        | 72555 | Therr  | nocouple, Oven  |
| G        | 72547    | Safety, Pilot          | Ν      | 72552 | Elect  | rode, Igniter   |
| Н        | 73392    | Fuel Line              |        |       |        | -               |

## **DOOR ASSEMBLY - MODELS: 2172, 2372, 3172, 3372**

| PART NO. | DESCRIPTION                                                        |
|----------|--------------------------------------------------------------------|
| 80011    | Door Assembly, Black Glass (Items: 14, 15, 16, 18, 19, 20, 21, 22) |
| 80010    | Door Assembly, Stainless Steel (Items: 16, 17, 18, 19, 20, 21, 22) |