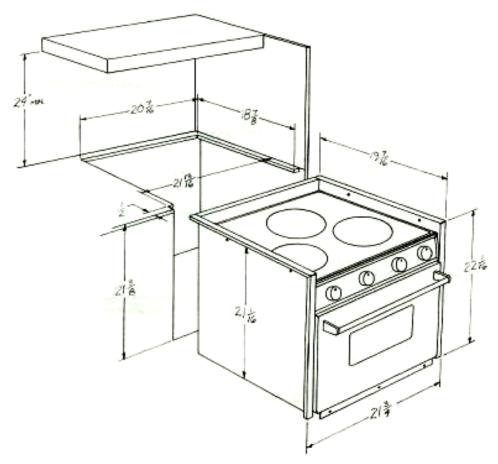

#### GIMBALD MODELS - 2 & 3 BURNERS

1. It is important that the following minimum clearances from combustible materials be adhered to when installing your gimbaled range.

#### 3 BURNER MODEL:

- Side 5.1/2" minimum as measured from the center line of the closest burner head.
- Rear 7" minimum as measured from the center line of the closest burner head.
- Top 24" minimum to overhead cabinets, shelves or any other combustible material.
- 2. Make a cardboard template the same size as the side view of the range. Punch a hole at the gimbal location the size of the gimbal, and swing the appliance template in the appliance cut-out location in the boat on your finger. By allowing a swing approximately 15° to 20° before interference with the hull or boat structure, the gimbal point can be located. Mark the point. Make certain that after the gimbal point is determined that the installation matches or exceeds the minimum clearance in paragraph #1. It is important that the oven vent be completely clear so that burned gases can discharge to the open air. If this vent is blocked, poisonous gas could be produced.
- 3. Locate the companion pieces to the gimbals and install the appliance.
- 4. For safety, Seaward Products gimbaled appliances are designed with a sliding bolt type lock. The sliding bolt should lock into an adjacent cabinet or bulkhead to prevent the appliance from swinging in rough weather.